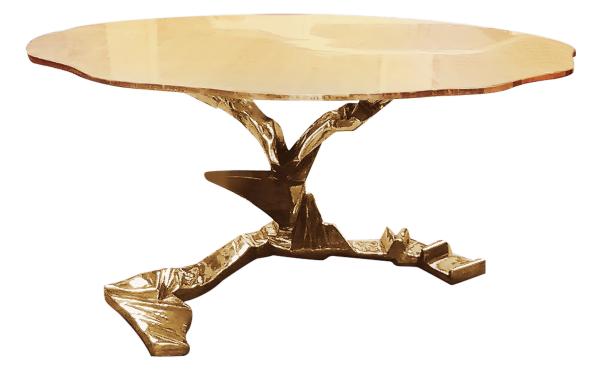

## F A R R A G O

| <br> <br> <br> <br> <br> | WATER COLLECTION - PHOENIX FOYER TABLE IN BRASS                                                                                                                                                                                                                                                                                                                                                              |  |
|--------------------------|--------------------------------------------------------------------------------------------------------------------------------------------------------------------------------------------------------------------------------------------------------------------------------------------------------------------------------------------------------------------------------------------------------------|--|
|                          | W 60 IN H 30 IN D 60 IN                                                                                                                                                                                                                                                                                                                                                                                      |  |
|                          | The Phoenix is a one of a kind table, sculpted in foam and cast in brass using a lost wax technique.<br>The sculpted base is inspired by the organic forms. Since one mold makes one table, the table<br>can be customised in every way. The table boasts a 12mm solid brass top. The brass top can be substituted<br>with a glass top. The table can also be made in aluminum and bronze as custom options. |  |