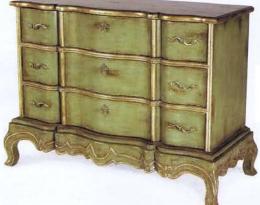

## Charles Pollock Reproductions

Look back to La Serenissima with the Venetian solid maple chest on stand. With three drawers, it comes in 24 standard finishes and is customizable. It is featured in hand-painted Rambouillet finish, with trim in Borghese Glaze with gold accents. 6824 Lexington Avenue. Los Angeles, CA 90038: 323-962-0440; charlespollockrepro.com. circle 579