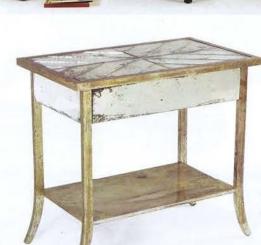

# Niermann Weeks

Awash in Old World charm, the Mirrored Parquet side table features a top of hand-applied, antiqued mirrors. The frame is poplar or cherry, and the legs are aged with a waxed. Venetian silver leaf finish. Also available in custom and round sizes, 232 East 59th Street, New York. NY 10022; 212-319-7979; niermannweeks.com, circle 577