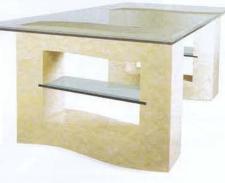

Softly undulating, the bold legs of the **Crème** dining table are sheathed with carnet bone chips in a Zigzag pattern.
Glass shelves span the 26-inch long, 10-inch wide openings, with a glass top to match. Use a single leg as a console 504 LaGuardia Place. New York, NY 10012; 212-473-7191; farragodesign.com. **circle 578** 